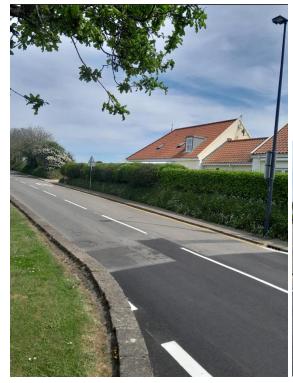

#### Introduction

Following the recent village improvement scheme in St. John, the Connétable of St. John and the Department for Infrastructure have been made aware of parking issues in and around the junction of La Rue de L'Eglise and La Route du Nord. These concerns relate to safety, as parked vehicles are impeding vulnerable road users and affecting drivers' ability to enter and exit the junction due to reduced visibility. This parking, which is often Heavy Goods Vehicles, also increases congestion and interrupts flow within the new road layout (Appendix 1 & 2).

#### Appendix 1