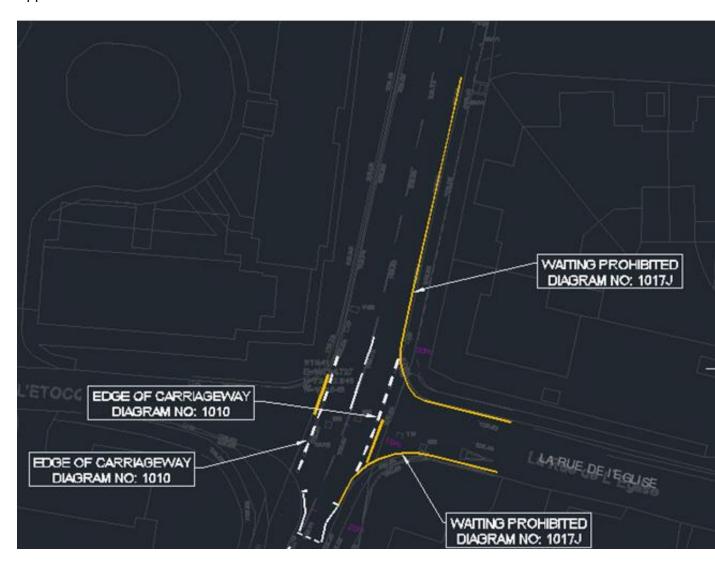

#### Introduction

Following the recent village improvement scheme in St. John, the Connétable of St. John and the Department for Infrastructure have been made aware of parking issues in and around the junction of La Rue de L'Eglise and La Route du Nord. These concerns relate to safety, as parked vehicles are impeding vulnerable road users and affecting drivers' ability to enter and exit the junction due to reduced visibility. This parking, which is often Heavy Goods Vehicles, also increases congestion and interrupts flow within the new road layout (Appendix 1 & 2).

#### Schedule 2, Part 1, Prohibition of Waiting

- In Column 2 after La Route du Nord remove "East side (from a point 15 yards south of its junction with La Rue de L'Église to a point 5 yards further north)."
- In Column 2 after La Route du Nord insert "East side (from its junction with La Rue de L'Eglise to a point 41 yards further north)."
- Insert an entry in Column 1, after La Rue des Landes with "La Rue de L'Église" and add the entry in Column 2 "Both sides (from its junction with La Route du Nord for a distance of 17 yards in an easterly direction."

#### <u>Schedule 2, Part 2, Prohibition of Waiting – Further Restrictions</u>

In Column 2 after La Route du Nord substitute "East side (from a point 10 yards north of its junction with St. John's Precinct to a point 15 yards south of its junction with La Rue de L'Eglise) – 20 minutes in any one hour." With "East side (from a point 10 yards north of its junction with St. John's Precinct to a point 32 yards further north) – 20 minutes in any one hour."