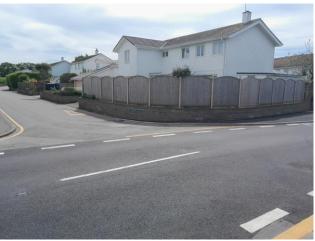

#### Introduction

Following the recent village improvement scheme in St. John, the Connétable of St. John and the Department for Infrastructure have been made aware of parking issues in and around the junction of La Rue de L'Eglise and La Route du Nord. These concerns relate to safety, as parked vehicles are impeding vulnerable road users and affecting drivers' ability to enter and exit the junction due to reduced visibility. This parking, which is often Heavy Goods Vehicles, also increases congestion and interrupts flow within the new road layout (Appendix 1 & 2).