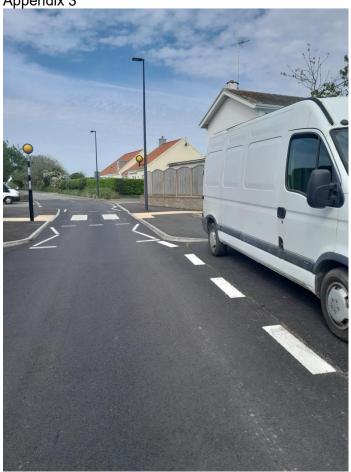

La Route du Nord new give and go development layout has resulted in the need to remove a prohibition of waiting entry (Appendix 3)

The Assistant Minister is asked to approve these changes in pursuance of Article 68 of the Road Traffic (Jersey) Law 1956 so they can be implemented, and their impact monitored with any changes required made prior to the formalising of these by Amendment to the Road Traffic (St. John) (Jersey) Order 1982.

## Appendix 3